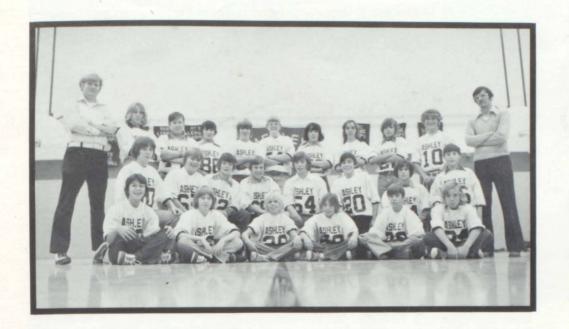

## J F O O T B A L I

Back Row Left To Right: Coach McCrimmon, Dave Ostrander, Doug Ordway, John Saylor, Dave Oberlitner, Allan Gall, Brian Shaw, Greg Ringle, Tony Gall, Delbert Sutton, Middle Row: Roger Palek, Chad Bearup, Mike Gross, Joe Blibtrey, Todd Turner, Randy Stehlik, Mike Zimmerman, Marty Nelson, Front Row: Tony Tupica, Dave Palek, Rick Saylor, Jim Faber, Marty Litwiller, Artie Wallen.